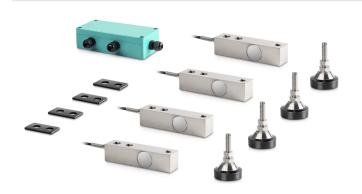

## **KERN CW 9000**

Scale kit with build-type approval for individual assembly of floor scales - suitable for use in harsh industrial environments with humid environmental conditions

| Measuring System        |              |
|-------------------------|--------------|
| Weighing system         | Strain gauge |
| Weighing capacity [Max] | 9000 kg      |
| Load cell connection    | 6-wire       |

| Approval        |     |
|-----------------|-----|
| Accuracy classe | III |

| Construction             |                      |
|--------------------------|----------------------|
| Material display housing | No display available |
| Material load cell(s)    | alloyed steel        |
| Load cells - number      | 4                    |